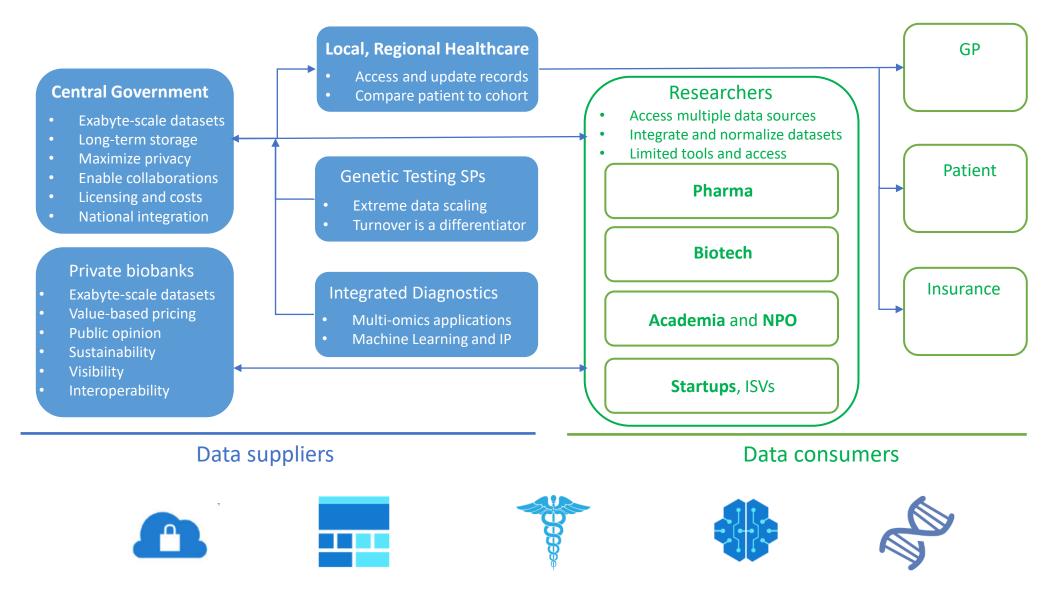

# Microsoft UK for Precision Medicine and Genomics

Alessandro Riccombeni MBA, Ph.D. National Genomics Officer, Microsoft UK

05.09.2022

### **Genomic** Precision Medicine Initiatives



## The Precision Medicine Landscape



### The Cost of Genome Acquisition

#### https://enlightenbio.com/news-and-features/2021/10/25/enabling-precision-medicine-life-sciences-in-2030/

| Whole<br>Human<br>Genomes | Overall<br>basic data<br>production<br>cost at<br>\$1000 per<br>genome<br>(\$M) | Basic<br>storage<br>footprint<br>(PB)*<br>*150GB per<br>genome | Basic<br>storage cost<br>(\$10 per<br>genome/<br>year) (\$M) | Basic<br>storage cost<br>for the first<br>decade<br>(\$M) | Footprint<br>with 2x<br>data<br>multiplier<br>from<br>researchers<br>(PB) | Basic<br>storage cost<br>for the first<br>decade, at<br>3x (\$M) | Footprint<br>with 5x<br>data<br>multiplier<br>from<br>researchers<br>(PB) | Basic<br>storage cost<br>for the first<br>decade, at<br>5x (\$M) |
|---------------------------|------------------------------------